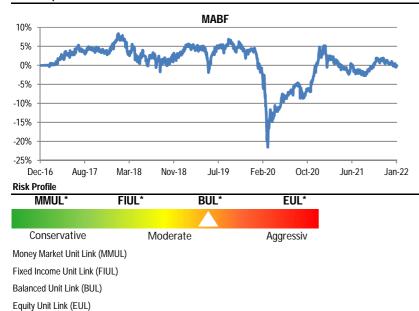

#### Since Inception Performance

#### Investment Risks

- Risk of deteriorating economic and political conditions.

- Risk of liquidity.

Risk of dissolution and liquidation.

**Historical Performance** 

- Risk of decrease in investment value.

| 1 Month | 3 Months                           | 6 Months                                                                                                           | YTD                                                                                                                                                                        | 1 Year                                                                                                                                                                                                                               | 3 Year                                                                                                                                                                                                                                                                                        | Since Inception                                                                                                                                                                                                                                                                                                                                          | 2021                                                                                                                                                                                                                                                                                                                                                                                                                |
|---------|------------------------------------|--------------------------------------------------------------------------------------------------------------------|----------------------------------------------------------------------------------------------------------------------------------------------------------------------------|--------------------------------------------------------------------------------------------------------------------------------------------------------------------------------------------------------------------------------------|-----------------------------------------------------------------------------------------------------------------------------------------------------------------------------------------------------------------------------------------------------------------------------------------------|----------------------------------------------------------------------------------------------------------------------------------------------------------------------------------------------------------------------------------------------------------------------------------------------------------------------------------------------------------|---------------------------------------------------------------------------------------------------------------------------------------------------------------------------------------------------------------------------------------------------------------------------------------------------------------------------------------------------------------------------------------------------------------------|
| -0.48%  | -1.49%                             | 2.51%                                                                                                              | -0.48%                                                                                                                                                                     | 0.43%                                                                                                                                                                                                                                | -5.39%                                                                                                                                                                                                                                                                                        | -0.05%                                                                                                                                                                                                                                                                                                                                                   | -1.60%                                                                                                                                                                                                                                                                                                                                                                                                              |
| -0.80%  | -0.09%                             | 2.21%                                                                                                              | -0.80%                                                                                                                                                                     | 2.22%                                                                                                                                                                                                                                | -7.86%                                                                                                                                                                                                                                                                                        | -7.71%                                                                                                                                                                                                                                                                                                                                                   | 2.33%                                                                                                                                                                                                                                                                                                                                                                                                               |
| 0.32%   | -1.40%                             | 0.30%                                                                                                              | 0.32%                                                                                                                                                                      | -1.79%                                                                                                                                                                                                                               | 2.47%                                                                                                                                                                                                                                                                                         | 7.66%                                                                                                                                                                                                                                                                                                                                                    | -3.93%                                                                                                                                                                                                                                                                                                                                                                                                              |
| 0.23%   | 1.65%                              | 4.95%                                                                                                              | 0.23%                                                                                                                                                                      | 7.74%                                                                                                                                                                                                                                | 19.12%                                                                                                                                                                                                                                                                                        | 35.20%                                                                                                                                                                                                                                                                                                                                                   | 6.44%                                                                                                                                                                                                                                                                                                                                                                                                               |
| -0.71%  | -3.14%                             | -2.44%                                                                                                             | -0.71%                                                                                                                                                                     | -7.30%                                                                                                                                                                                                                               | -24.51%                                                                                                                                                                                                                                                                                       | -35.24%                                                                                                                                                                                                                                                                                                                                                  | -8.04%                                                                                                                                                                                                                                                                                                                                                                                                              |
|         | -0.48%<br>-0.80%<br>0.32%<br>0.23% | -0.48%         -1.49%           -0.80%         -0.09%           0.32%         -1.40%           0.23%         1.65% | -0.48%         -1.49%         2.51%           -0.80%         -0.09%         2.21%           0.32%         -1.40%         0.30%           0.23%         1.65%         4.95% | -0.48%         -1.49%         2.51%         -0.48%           -0.80%         -0.09%         2.21%         -0.80%           0.32%         -1.40%         0.30%         0.32%           0.23%         1.65%         4.95%         0.23% | -0.48%         -1.49%         2.51%         -0.48%         0.43%           -0.80%         -0.09%         2.21%         -0.80%         2.22%           0.32%         -1.40%         0.30%         0.32%         -1.79%           0.23%         1.65%         4.95%         0.23%         7.74% | -0.48%         -1.49%         2.51%         -0.48%         0.43%         -5.39%           -0.80%         -0.09%         2.21%         -0.80%         2.22%         -7.86%           0.32%         -1.40%         0.30%         0.32%         -1.79%         2.47%           0.23%         1.65%         4.95%         0.23%         7.74%         19.12% | -0.48%         -1.49%         2.51%         -0.48%         0.43%         -5.39%         -0.05%           -0.80%         -0.09%         2.21%         -0.80%         2.22%         -7.86%         -7.71%           0.32%         -1.40%         0.30%         0.32%         -1.79%         2.47%         7.66%           0.23%         1.65%         4.95%         0.23%         7.74%         19.12%         35.20% |

Notes : \*. Sharia Balanced Fund Index (SBFI) ; \*\*. 45% ISSI + 45% IGSIX + 10% IDR 1Mo TD Rate Net