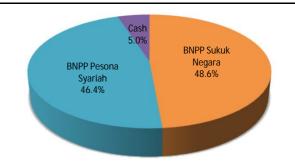

# 05. PBS017 (Sukuk) Assets Allocation

04. PBS012 (Sukuk)

Top Holdings in Portfolio (Alphabetical Order)

01. Charoen Pokphand Ind. (Stock)

02. Indofood CBP (Stock)

03. Kalbe Farma (Stock)

| Unit Link Information   |                   |
|-------------------------|-------------------|
| Inception Date          | December 14, 2016 |
| Unit Link Type          | Sharia Balanced   |
| Assets Under Management | 1,823,036,908     |
| Total Unit Issued       | 1,823,929         |
| Custodian Bank          | CIMB Niaga        |
| NAV / Unit              | 999.51            |
| Currency                | Rupiah            |
| Management Fee Max.     | 2.00% p.a.        |
| Custodian Fee Max.      | 0.25% p.a.        |